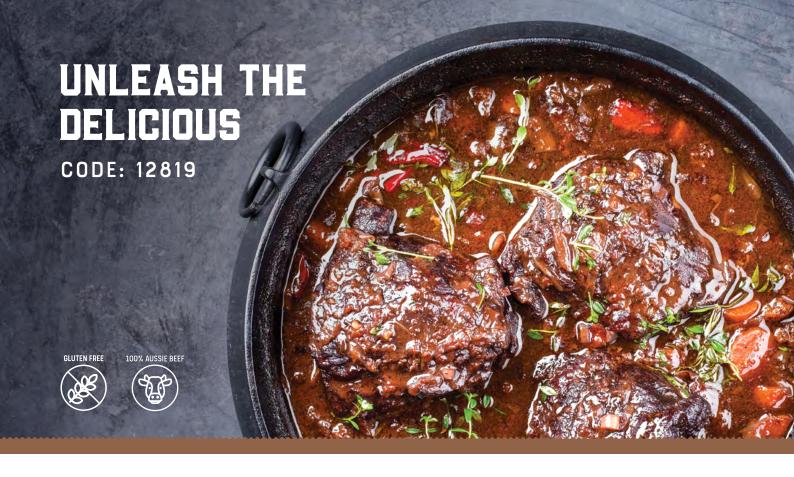

# EFFORTLESS PERFECTION, ENDLESS POSSIBILITIES

Introducing The Cookhouse Beef Cheeks in Red Wine Jus: The ultimate solution for time-strapped chefs and cooks.

The mouthwatering beef cheeks are pre-cooked and require only 15 minutes of heating for tender, succulent perfection.