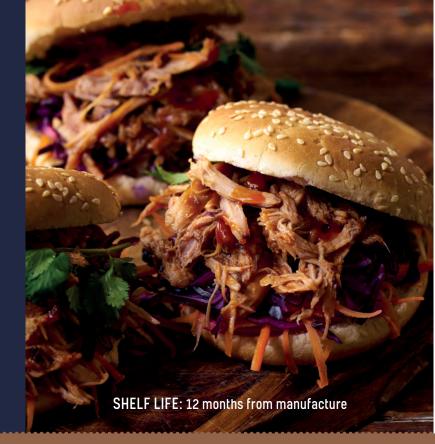

## PULLED PORK - NATURAL

PACKAGING

| PACKAGING                                  | INGREDIENTS                | NUTRITION VALUE | Avg Qty<br>S per 100g |
|--------------------------------------------|----------------------------|-----------------|-----------------------|
| • Unit weight approx. 1kg                  | Pork meat shoulder (100%). | Energy          | 640.15kj/ 153kcal     |
| <ul> <li>12 units per carton</li> </ul>    |                            | Protein         | 21.63g                |
| <ul> <li>12kg set weight carton</li> </ul> |                            | Fat             | 7.4g                  |
| • 50 cartons per pallet                    |                            | Saturates       | 2.67g                 |
|                                            |                            | Carbohydrates   | 0.9g                  |
|                                            |                            | Sugars          | 0.9g                  |
|                                            |                            | Sodium          | 0.16g                 |
| PULLED PORK - BBQ                          |                            |                 | Avq Oty               |

## **INGREDIENTS** NUTRITION VALUES • Unit weight approx. 1kg Pork Meat (72%), BBQ Sauce (Water, Sugar, Energy Protein • 12 units per carton BBQ Powder [Modified Tapioca Starch, Colour (Plain Caramel), Sugar, Salt, Smoke Fat 12kg set weight carton • 50 cartons per pallet Flavouring, Yeast Extract, Onion Powder, Saturates Garlic Powder, Ground Spices (Chilli, Carbohydrates Black Pepper), Sunflower Oil], White Wine Sugars Vinegar, Tomato Puree), BBQ Rub (Spices, Fibre